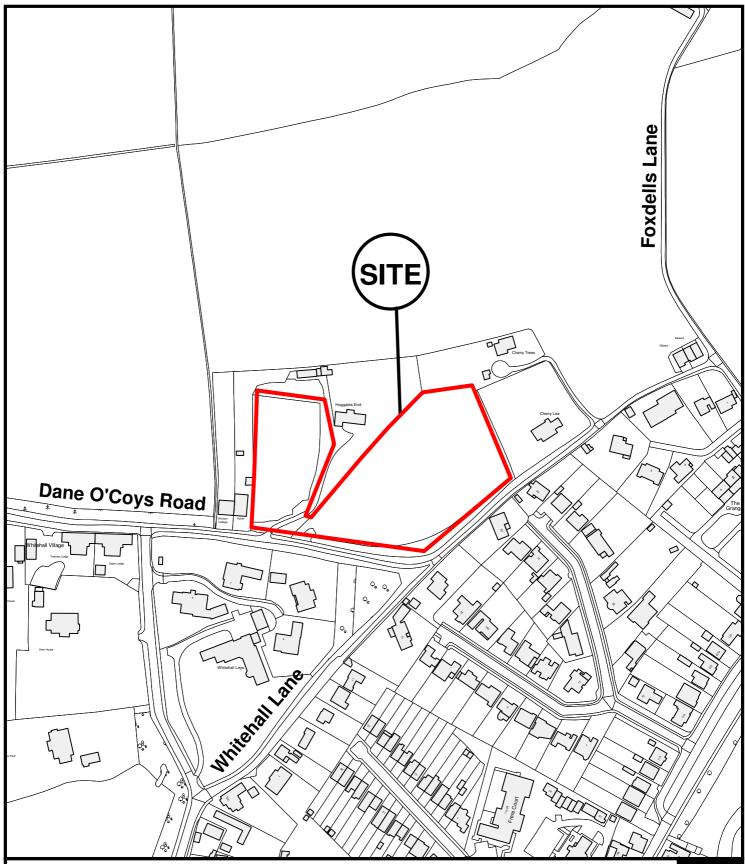

East Herts Council Wallfields Pegs Lane Hertford SG13 8EQ Tel: 01279 655261 Address: Land At Hoggates End, Dane Ocoys Road, Bishops Stortford

Hertfordshire, CM23 2JH

Reference: 3/16/1576/VAR

Scale: 1:2500 O.S Sheet: TL4822